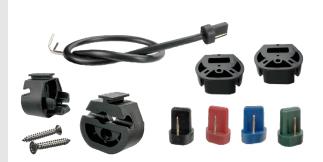

# New! Enhanced CPT210 End Kits

Announcing the new, enhanced CPT210 sensing edge ends for even greater performance and versatility.

The CPT210 assemble-in-the-field sensing edge boasts a small profile and an innovative adhesive-free end design, making it easy to configure, assemble, and adjust on-site.

#### **Features**

- Small profile; ideal for narrow surfaces and pinch points
- Enhanced adhesive-free end design
- Easy on-site configuration, assembly, and adjustments
- Versatile configurations: 8.2K Ω, 10K Ω, diode capacitor, and non-terminated
- Convenient kit and bulk options
- Proudly made in the USA!

## **Related Products**

At Miller Edge, we are committed to providing our customers with the most advanced, reliable, and easy-to-install sensing edges available. We offer a variety of options to build your next CPT210 assemble-in-the-field sensing edge.