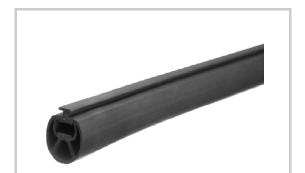

# New! Enhanced CPT210 End Kits

Announcing the new, enhanced CPT210 sensing edge ends for even greater performance and versatility.

The CPT210 assemble-in-the-field sensing edge boasts a small profile and an innovative adhesive-free end design, making it easy to configure, assemble, and adjust on-site.

#### **Features**

- Small profile; ideal for narrow surfaces and pinch points
- Enhanced adhesive-free end design
- Easy on-site configuration, assembly, and adjustments
- Versatile configurations: 8.2K Ω, 10K Ω, diode capacitor, and non-terminated
- Convenient kit and bulk options
- Proudly made in the USA!