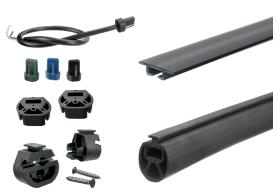

# 20% off 5-ft. CPT210 Sensing Edge Kit

This 5-ft. edge kit (**CPT210-EDGE-5-T1T2**) promotion includes the 8.2K, 10K, and non-monitored options.

There are no order quantity restrictions. Simply apply promo code **EDGE20** during checkout on myedge.milleredge.com or call us at 800-220-3343. This promotion is valid through 2/12/24.

## **Related Products**

At Miller Edge, we are committed to providing our customers with the most advanced, reliable, and easy-to-install sensing edges available. We offer a variety of options to build your next CPT210 assemble-in-the-field sensing edge.