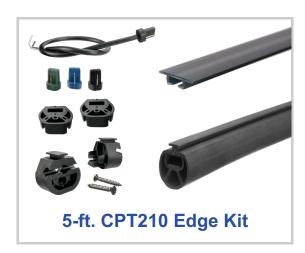

# 20% off 5-ft. CPT210 Sensing Edge Kit

This 5-ft. edge kit (**CPT210-EDGE-5-T1T2**) promotion includes the 8.2K, 10K, and non-monitored options.

There are no order quantity restrictions. Simply apply promo code **EDGE20** during checkout on myedge.milleredge.com or call us at 800-220-3343. This promotion is valid through 2/12/24.