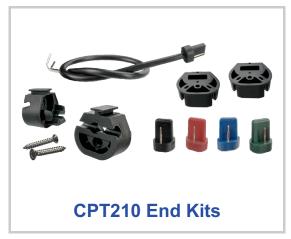

# New! Enhanced CPT210 End Kits

Announcing the new, enhanced CPT210 sensing edge ends for even greater performance and versatility.

The CPT210 assemble-in-the-field sensing edge boasts a small profile and an innovative adhesive-free end design, making it easy to configure, assemble, and adjust on-site.

#### **Features**

- Small profile; ideal for narrow surfaces and pinch points
- Enhanced adhesive-free end design
- Easy on-site configuration, assembly, and adjustments
- Versatile configurations: 8.2K Ω, 10K Ω, diode capacitor, and non-terminated
- Convenient kit and bulk options
- Proudly made in the USA!

## **Related Products**

At Miller Edge, we are committed to providing our customers with the most advanced, reliable, and easy-to-install sensing edges available. We offer a variety of options to build your next CPT210 assemble-in-the-field sensing edge.