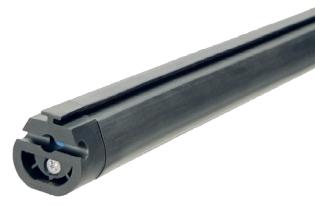

# New! Enhanced CPT210 End Kits

Announcing the new, enhanced CPT210 sensing edge ends for even greater performance and versatility.

The CPT210 assemble-in-the-field sensing edge boasts a small profile and an innovative adhesive-free end design, making it easy to configure, assemble, and adjust on-site.

#### **Features**

- Small profile; ideal for narrow surfaces and pinch points
- Enhanced adhesive-free end design
- Easy on-site configuration, assembly, and adjustments
- Versatile configurations: 8.2K Ω, 10K Ω, diode capacitor, and non-terminated
- Convenient kit and bulk options
- Proudly made in the USA!