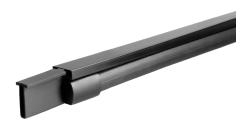

# **New! MC110 Dealer Direct**

Announcing the newly available MC110 sensing edge for counter grilles and shutters!

Enhanced end cap design extends into the guide for even greater performance and versatility.

The MC110 boasts a small profile and innovative end caps that extend into the guides offering a sleek integrated appearance that effectively blocks light and provides a true bottom seal.

With versatile monitoring configurations including 8.2K, 10K, diode capacitor, and non-terminated, MC110 is custom manufactured to your specifications!

#### **Features**

- Small profile; ideal for narrow surfaces and pinch points
- UL325 Recognized
- Easy on-site installation
- Includes mounting channel
- Proudly made in the USA!
- Ships within 2 days