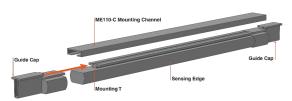

#### **Features**

- Small profile; ideal for narrow surfaces and pinch points
- UL325 Recognized
- Easy on-site installation
- Includes mounting channel
- Proudly made in the USA!
- Ships within 2 days