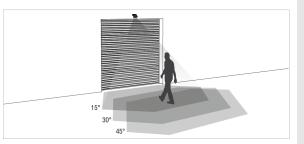

## **Dual Relays Designed for Your Needs**

The intelligent dual relay design provides detection capabilities that differentiate between approaching versus cross-traffic, as well as pedestrian versus vehicular traffic.

Vehicle approaches: Vehicle-detection relay is activated. Door opens.

Person approaches: Vehicle-detection relay is not activated. Door remains closed.