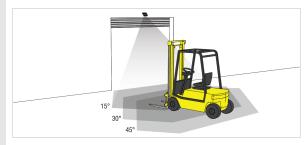

## **Dual Relays Designed for Your Needs**

The intelligent dual relay design provides detection capabilities that differentiate between approaching versus cross-traffic, as well as pedestrian versus vehicular traffic.

Vehicle approaches: Vehicle-detection relay is activated. Door opens.

Person approaches: Vehicle-detection relay is not activated. Door remains closed.