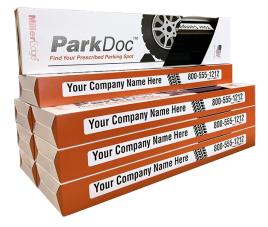

## **Introducing ParkDoc**

ParkDoc is a residential parking curb used on interior garage flooring to promote safe parking. Drivers can park their vehicles in the optimal position in their garage with ease, avoiding the risk of damage to garage doors and vehicles as well as impact with items and walls in close quarters. When vehicle tires make contact with their ParkDoc, drivers know they have reached their prescribed parking location. Made in the USA.

## **Customizing ParkDoc**

Quantities:

Give your business the competitive edge with ParkDoc, a unique sales tool that delights your customers and exceeds their expectations. ParkDoc features customization options designed to put your company's name and contact information front and center. In addition to increased precision and parking safety, ParkDoc

• ParkDoc is sold in packs of 8

Models:

• PD-16-C: Customized for B2B

• PD-16-M: Miller Edge branded

customization options boost brand awareness and customer loyalty. Increase customer satisfaction and differentiate your business from the competition with ParkDoc.

**Your Company Name Here** 

800-555-1212

**Park**Doc<sup>™</sup> by MillerEdge<sup>®</sup>

#### **Each ParkDoc Includes:**

- 16" ParkDoc parking aid
- 0.8" x 13.5" custom label
- VHB adhesive strip
- Retail packaging
- 1-year warranty