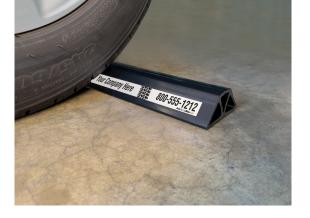

## **Customizing ParkDoc**

Quantities:

Give your business the competitive edge with ParkDoc, a unique sales tool that delights your customers and exceeds their expectations. ParkDoc features customization options designed to put your company's name and contact information front and center. In addition to increased precision and parking safety, ParkDoc

• ParkDoc is sold in packs of 8

Models:

• PD-16-C: Customized for B2B

• PD-16-M: Miller Edge branded

customization options boost brand awareness and customer loyalty. Increase customer satisfaction and differentiate your business from the competition with ParkDoc.

**Your Company Name Here** 

800-555-1212

**Park**Doc<sup>™</sup> by MillerEdge<sup>®</sup>